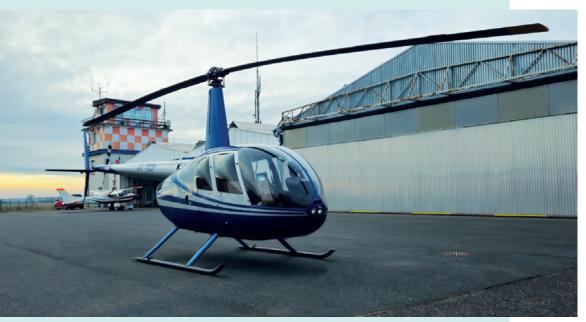

# R44 Raven I

Aircraft Store Europe is pleased to offer a low time, meticulously cared for, and recently overhauled Robinson R44 Raven I privately owned and operated by one owner since 2009.

| Year           | 2006           |
|----------------|----------------|
| Serial Number  | 1571           |
| Registration   | OK-VDP         |
| Airframe Hours | 1146.9 Hours   |
| Location       | Czech Republic |