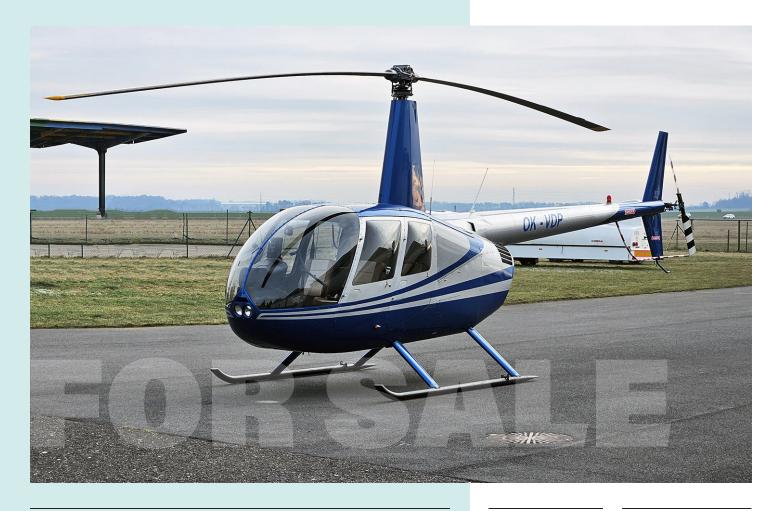

# R44 Raven I

Aircraft Store Europe is pleased to offer a low time, meticulously cared for, and recently overhauled Robinson R44 Raven I privately owned and operated by one owner since 2009.

| Year           | 2006           |
|----------------|----------------|
| Serial Number  | 1571           |
| Registration   | OK-VDP         |
| Airframe Hours | 1146.9 Hours   |
| Location       | Czech Republic |

## **Pristine Condition**

Low time - Only 1,146.9 hours since new

12 Year inspection completed in June 2019 at 1050 hours since new

95 Hours Since Engine Overhaul by Gama Aviation

Always Hangared in Heated Hangar

Privately owned and operated by one pilot owner since 2009

**Thorough 100 hour inspection completed in August 2023** 

**Bubble Observation Windows** 