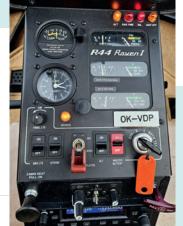

| Year           | 2006           |
|----------------|----------------|
| Serial Number  | 1571           |
| Registration   | OK-VDP         |
| Airframe Hours | 1146.9 Hours   |
| Location       | Czech Republic |