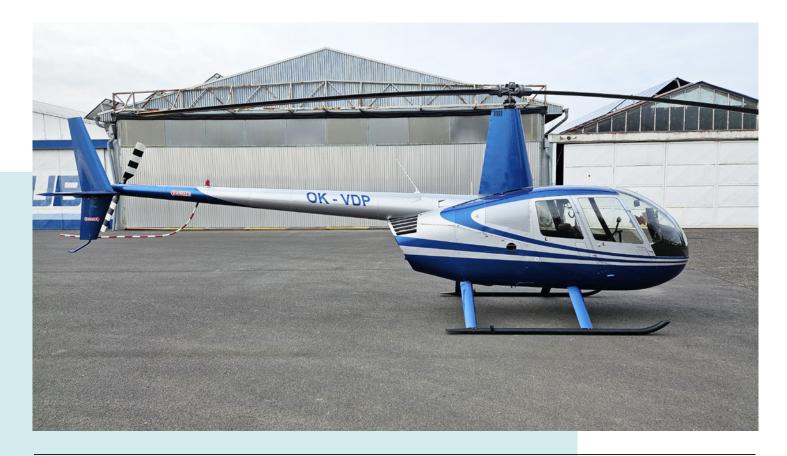

# R44 Raven I

Aircraft Store Europe is pleased to offer a low time, meticulously cared for, and recently overhauled Robinson R44 Raven I privately owned and operated by one owner since 2009.

| Year           | 2006           |
|----------------|----------------|
| Serial Number  | 1571           |
| Registration   | OK-VDP         |
| Airframe Hours | 1146.9 Hours   |
| Location       | Czech Republic |

Privately owned and operated by one pilot owner since 2009

**Thorough 100 hour inspection completed in August 2023** 

**Bubble Observation Windows** 