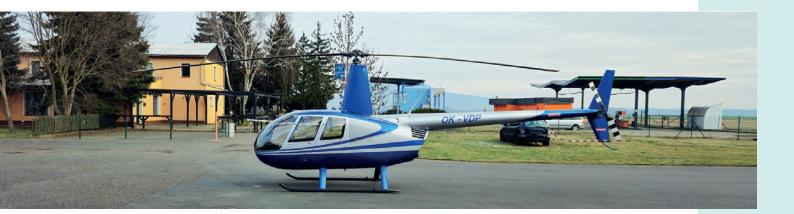

# R44 Raven I

Aircraft Store Europe is pleased to offer a low time, meticulously cared for, and recently overhauled Robinson R44 Raven I privately owned and operated by one owner since 2009.

| Year           | 2006           |
|----------------|----------------|
| Serial Number  | 1571           |
| Registration   | OK-VDP         |
| Airframe Hours | 1146.9 Hours   |
| Location       | Czech Republic |