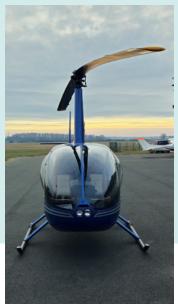

# R44 Raven I

Aircraft Store Europe is pleased to offer a low time, meticulously cared for, and recently overhauled Robinson R44 Raven I privately owned and operated by one owner since 2009.

| Year           | 2006           |
|----------------|----------------|
| Serial Number  | 1571           |
| Registration   | OK-VDP         |
| Airframe Hours | 1146.9 Hours   |
| Location       | Czech Republic |