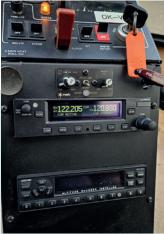

## **Avionics**

Standard 7-Hole VFR Instrument Panel

Garmin GTR 225B VHF Radio

Garmin GTX 330 S Mode Transponder

**Garmin GPSMAP 965 GPS** 

Intercom

Milibar Altimeter