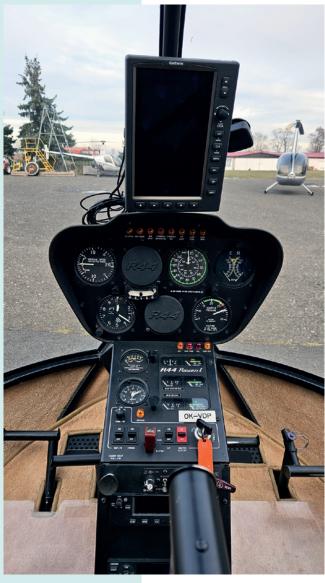

## **Avionics**

Standard 7-Hole VFR Instrument Panel

Garmin GTR 225B VHF Radio

Garmin GTX 330 S Mode Transponder

**Garmin GPSMAP 965 GPS** 

Intercom

Milibar Altimeter