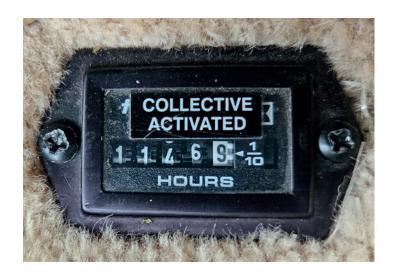

| Year           | 2006           |
|----------------|----------------|
| Serial Number  | 1571           |
| Registration   | OK-VDP         |
| Airframe Hours | 1146.9 Hours   |
| Location       | Czech Republic |

## Airframe & Engine

Airframe Total Time 1,146.9 Hours

Last Airframe Overhaul August 2019

**Remaining Hours on Airframe** 2,103.1 Hours

Remaining Time on Airframe Until 6/2031

Engine Model Lycoming 0-540-F1B5

Engine Serial Number L-26510-40A

Engine Total Time 1,146.9 Hours

**Engine Time Since Overhaul** 99.9 Hours

Last Engine Overhaul June 2019 Performed by Gama Aviation

**Remaining Hours on Engine** 2,103.1 Hours