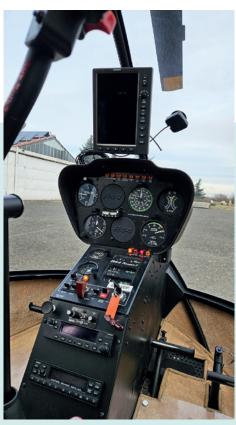

## **Avionics**

Standard 7-Hole VFR Instrument Panel

Garmin GTR 225B VHF Radio

Garmin GTX 330 S Mode Transponder

**Garmin GPSMAP 965 GPS** 

Intercom

Milibar Altimeter