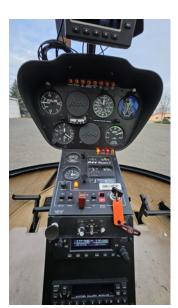

## **Avionics**

Standard 7-Hole VFR Instrument Panel

Garmin GTR 225B VHF Radio

Garmin GTX 330 S Mode Transponder

**Garmin GPSMAP 965 GPS** 

Intercom

Milibar Altimeter